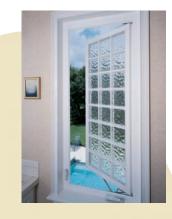

### Operable Decorative Glass Windows

Hinge on top, left or right, or mull two together to create a dynamic twin unit. Easy to clean and to maintain. Locks & screens are included.