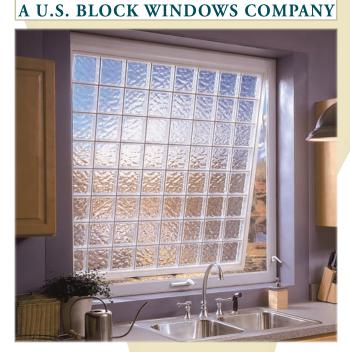

# Operable Style Windows

An innovative way to bring light, privacy and fresh air into the home

#### Casements, Awnings & Hoppers

Hinge options on the left, right, top or bottom. Twin casements featuring arch or radius tops also available. Locks & screens are included.

Single
Hungs
& Horizontal Sliders
Ideal for the second bath or utility closet. Locks & screens are included.