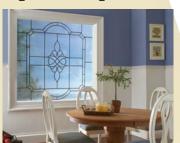

### Decorative Glass Windows

The classic beauty of decorative glass in a vinyl or aluminum frame

### Operable Decorative Glass Windows

Hinge on top, left or right, or mull two together to create a dynamic twin unit. Easy to clean and to maintain. Locks & screens are included.