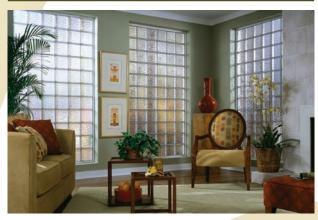

### True Glass Block Windows

The traditional strength & beauty of glass block in an easy-to-install pre-framed window

#### Fixed Glass Block Windows

Eliminate mortar & mess with a pre-framed glass block window. A variety of sizes & colors available.