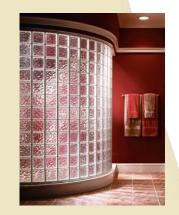

### True Glass Block Windows

The traditional strength & beauty of glass block in an easy-to-install pre-framed window

#### Fixed Glass Block Windows

Eliminate mortar & mess with a pre-framed glass block window. A variety of sizes & colors available.