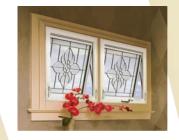

# Operable Style Windows

An innovative way to bring light, privacy and fresh air into the home

### Operable Decorative Glass Windows

Hinge on top, left or right, or mull two together to create a dynamic twin unit. Easy to clean and to maintain. Locks & screens are included.