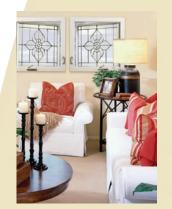

#### **Square Shapes in Fixed Frames**

A variety of designs offered with leaded beveled glass or etched glass styles. Most units are available in satin nickel or black patina caming options.

#### **Oval & Octagon Shapes**

A unique look for any room. Enjoy easy & cost-effective installation with pre-formed interior and exterior vinyl trim. Most units available in satin nickel, black patina or brass caming options.