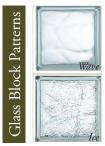

### True Glass Block Windows

The traditional strength & beauty of glass block in an easy-to-install pre-framed window

#### Fixed Glass Block Windows

Eliminate mortar & mess with a pre-framed glass block window. A variety of sizes & colors available.