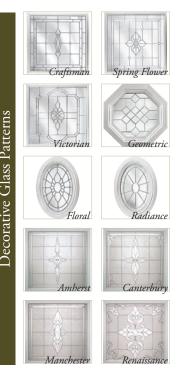

### Decorative Glass Windows

The classic beauty of decorative glass in a vinyl or aluminum frame

#### **Square Shapes in Fixed Frames**

A variety of designs offered with leaded beveled glass or etched glass styles. Most units are available in satin nickel or black patina caming options.

#### **Oval & Octagon Shapes**

A unique look for any room. Enjoy easy & cost-effective installation with pre-formed interior and exterior vinyl trim. Most units available in satin nickel, black patina or brass caming options.