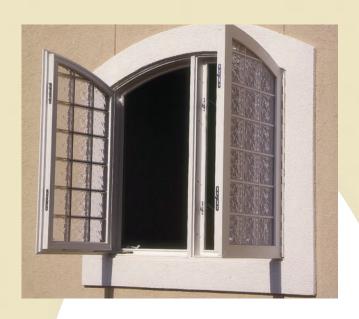

# Operable Style Windows

An innovative way to bring light, privacy and fresh air into the home

#### Casements, Awnings & Hoppers

Hinge options on the left, right, top or bottom. Twin casements featuring arch or radius tops also available. Locks & screens are included.

Single
Hungs
& Horizontal Sliders
Ideal for the second bath or utility closet. Locks & screens are included.