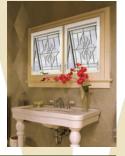

# Operable Style Windows

An innovative way to bring light, privacy and fresh air into the home

#### Casements, Awnings & Hoppers

Hinge options on the left, right, top or bottom. Twin casements featuring arch or radius tops also available. Locks & screens are included.

Single
Hungs
& Horizontal Sliders
Ideal for the second bath or utility closet. Locks & screens are included.

### Operable Decorative Glass Windows

Hinge on top, left or right, or mull two together to create a dynamic twin unit. Easy to clean and to maintain. Locks & screens are included.